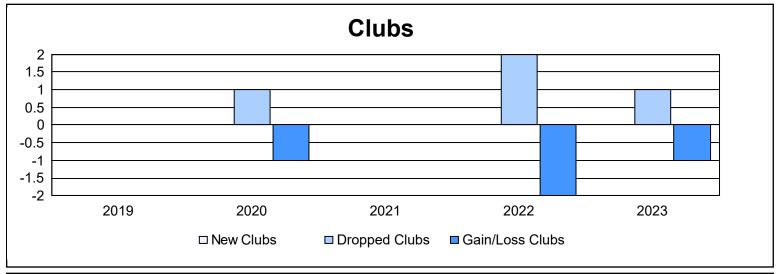

District 107 O As of June 2023 Cumulative

| Year      | New<br>Clubs | Dropped<br>Clubs | Gain/<br>Loss<br>Clubs | New<br>Members | Charter<br>Members | Reinstate<br>Members | Transfer<br>Members | Total<br>Member<br>Added | Total<br>Members<br>Dropped | Gain/<br>Loss<br>Members |
|-----------|--------------|------------------|------------------------|----------------|--------------------|----------------------|---------------------|--------------------------|-----------------------------|--------------------------|
| 2018-2019 | 0            | 0                | 0                      | 54             | 0                  | 0                    | 4                   | 58                       | 93                          | -35                      |
| 2019-2020 | 0            | 1                | -1                     | 33             | 0                  | 0                    | 0                   | 33                       | 102                         | -69                      |
| 2020-2021 | 0            | 0                | 0                      | 23             | 0                  | 1                    | 3                   | 27                       | 71                          | -44                      |
| 2021-2022 | 0            | 2                | -2                     | 38             | 0                  | 1                    | 2                   | 41                       | 100                         | -59                      |
| 2022-2023 | 0            | 1                | -1                     | 41             | 1                  | 1                    | 1                   | 44                       | 75                          | -31                      |
| Average   | 0            | 1                | -1                     | 38             | 0                  | 1                    | 2                   | 41                       | 88                          | -48                      |