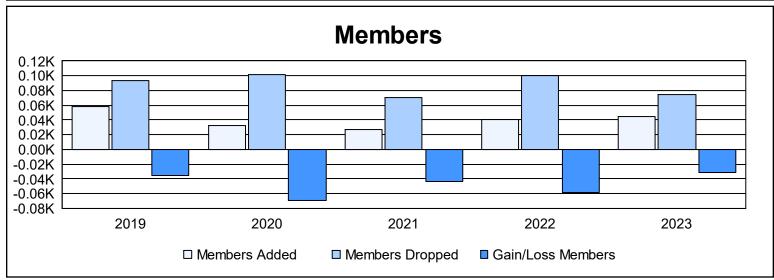

District 107 O As of June 2023 Cumulative

| Year      | New<br>Clubs | Dropped<br>Clubs | Gain/<br>Loss<br>Clubs | New<br>Members | Charter<br>Members | Reinstate<br>Members | Transfer<br>Members | Total<br>Member<br>Added | Total<br>Members<br>Dropped | Gain/<br>Loss<br>Members |
|-----------|--------------|------------------|------------------------|----------------|--------------------|----------------------|---------------------|--------------------------|-----------------------------|--------------------------|
| 2018-2019 | 0            | 0                | 0                      | 54             | 0                  | 0                    | 4                   | 58                       | 93                          | -35                      |
| 2019-2020 | 0            | 1                | -1                     | 33             | 0                  | 0                    | 0                   | 33                       | 102                         | -69                      |
| 2020-2021 | 0            | 0                | 0                      | 23             | 0                  | 1                    | 3                   | 27                       | 71                          | -44                      |
| 2021-2022 | 0            | 2                | -2                     | 38             | 0                  | 1                    | 2                   | 41                       | 100                         | -59                      |
| 2022-2023 | 0            | 1                | -1                     | 41             | 1                  | 1                    | 1                   | 44                       | 75                          | -31                      |
| Average   | 0            | 1                | -1                     | 38             | 0                  | 1                    | 2                   | 41                       | 88                          | -48                      |